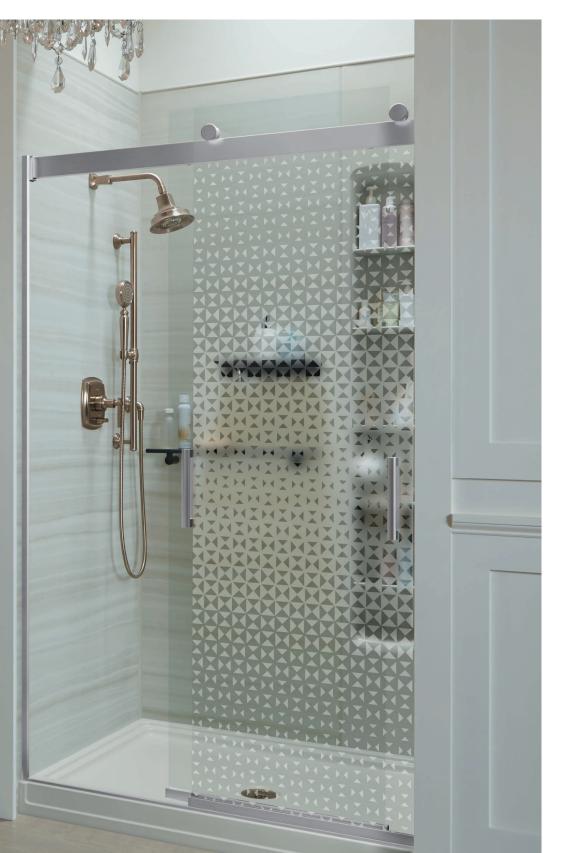

# Surround yourself in luxury

Be it innovative design, best-in-class performance, easy maintenance or unquestioned safety, Kohler® Shower Enclosures allow you to raise your showering experience by several notches.

They lend a touch of modernity to the bath space décor and ensure you step out onto a delightfully dry bathroom after your rejuvenating shower.

What's more, they come in a range of Sliding and Hinged configurations that fit any ambience.

# Delightful benefits for outstanding performance

Kohler<sub>®</sub> Shower Enclosures are designed, engineered and manufactured to deliver a luxurious showering experience.

# **Elevate your space** with Sliding Doors

With their unique features and unmatched advantages, Kohler® Shower Enclosures with Sliding Doors let you experience a shift from the normal that's as stark as it is refreshing. Economize on space as you savour the smooth sliding and quiet action of engineered rollers.