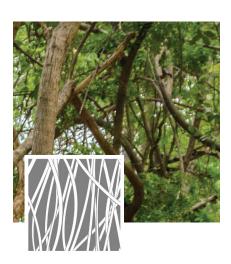

#### **TANGLE**

Intertwining lines dancing on the glass door add an artistic edge to your shower space