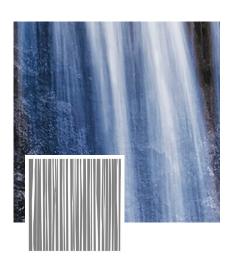

#### MIZZLE

Featuring asymmetric falling lines, the mizzle pattern enshrouds you with poetic imagery of mist and rain