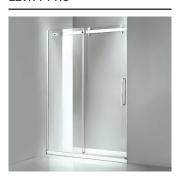

#### LEVITY PRO

The Smooth Performer

Bold design with frameless sliding door and stainless steel hardware